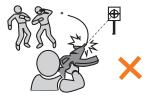

Schauen Sie niemals direkt in den Lauf. Es können sich immer noch BB's darin befinden.

Zielen und schießen Sie niemals auf Menschen oder Tiere. Sichern Sie stets die Waffe.

Halten Sie die Waffe niemals seitlich. Durch das Spin-Up System können die BB's eine Kurve fliegen.

Zeigen Sie die Waffe niemals in der Öffentlichkeit. Ändern Sie niemals die Farbe der Waffe.

Schießen Sie nur auf einem abgegrenzten Gelände, auf dem keine unbeteiligten Personen getroffen werden können.

Halten Sie die Waffe immer in eine sichere Richtung! Es können sich auch ohne Magazin Kugeln in der Waffe befinden.

Führen Sie die Waffe außschließlich gesichert, ungeladen und in einem verschlossenen Behältnis mit sich.