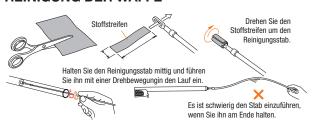

# **ANLEITUNG**

Die Waffe muss regelmäßig gereinigt werden. Nehmen Sie dazu einen 3 cm breiten und 10 cm langen Stoffstreifen. Drehen Sie diesen, um das offene Ende des Reinigungsstabs. Führen Sie dieses Ende nun in den Lauf ein. Alle beweglichen Teile sollten in regelmäßigen Abständen mit Silikon-Spray behandelt werden, um eine lange Lebensdauer der Waffe zu gewährleisten.