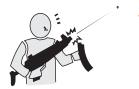

Halten Sie die Waffe immer in eine sichere Richtung! Es können sich auch ohne Magazin Kugeln in der Waffe befinden.

Führen Sie die Waffe außschließlich gesichert, ungeladen und in einem verschlossenen Behältnis mit sich.