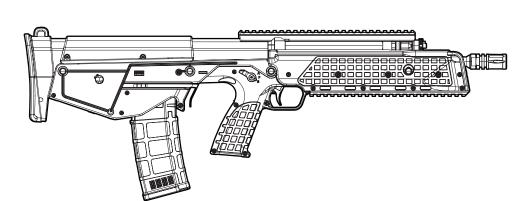

iemals mehrfach.



Schauen Sie niemals direkt in den Lauf. Es können sich immer noch BB's darin befinden.



Zielen und schießen Sie niemals auf Menschen oder Tiere. Sichern Sie stets die Waffe.



Halten Sie die Waffe niemals seitlich. Durch das Spin-Up System können die BB's eine Kurve fliegen.



Zeigen Sie die Waffe niemals in der Öffentlichkeit. Ändern Sie niemals die Farbe der Waffe.



Schießen Sie nur auf einem abgegrenzten Gelände, auf dem keine unbeteiligten Personen getroffen werden können.



Halten Sie die Waffe immer in eine sichere Richtung! Es können sich auch ohne Magazin Kugeln in der Waffe befinden.



Führen Sie die Waffe außschließlich gesichert, ungeladen und in einem verschlossenen Behältnis mit sich.







Tel: +49 (0) 2938 | 97839-0 Fax: +49 (0) 2938 | 97890-31



KEL TEC RDB



# BEDIENUNGSANLEITUNG



#### WARNHINWEISE

- Achtung: Dies ist kein Spielzeug
- Mindestalter: 18 Jahre
- Tragen Sie immer eine Schutzbrille.
- Schießen Sie nicht auf harte Oberflächen.
- Lesen Sie vor der Benutzung die Anleitung.
- Zeigen Sie die Waffe nicht in der Öffentlichkeit.





German Sport Guns GmbH

D-59469 Ense-Höingen



Vertrieb:

Oesterweg 21

# **ANLEITUNG**





















Die Waffe muss regelmäßig gereinigt werden. Nehmen Sie dazu einen 3 cm breiten und 10 cm langen Stoffstreifen. Drehen Sie diesen, um das offene Ende des Reinigungsstabs. Führen Sie dieses Ende nun in den Lauf ein. Alle beweglichen Teile sollten in regelmäßigen Abständen mit Silikon-Spray behandelt werden, um eine lange Lebensdauer der Waffe zu gewährleisten.





AR-068

Art. Nr.: