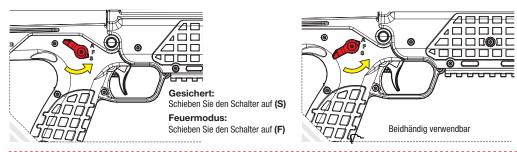

Schauen Sie niemals direkt in den Lauf. Es können sich immer noch BB's darin befinden.

Zielen und schießen Sie niemals auf Menschen oder Tiere. Sichern Sie stets die Waffe.

Halten Sie die Waffe niemals seitlich. Durch das Spin-Up System können die BB's eine Kurve fliegen.