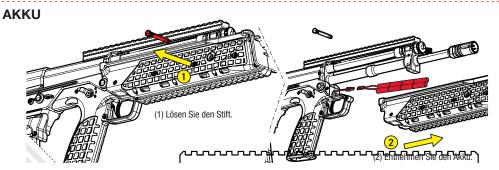

# **ANLEITUNG**

Die Waffe muss regelmäßig gereinigt werden. Nehmen Sie dazu einen 3 cm breiten und 10 cm langen Stoffstreifen. Drehen Sie diesen, um das offene Ende des Reinigungsstabs. Führen Sie dieses Ende nun in den Lauf ein. Alle beweglichen Teile sollten in regelmäßigen Abständen mit Silikon-Spray behandelt werden, um eine lange Lebensdauer der Waffe zu gewährleisten.