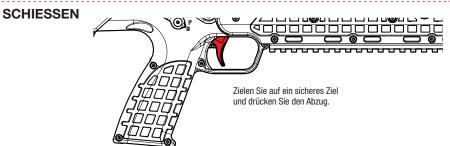

Schauen Sie niemals direkt in den Lauf. Es können sich immer noch BB's darin befinden.

Zielen und schießen Sie niemals auf Menschen oder Tiere. Sichern Sie stets die Waffe.

Halten Sie die Waffe niemals seitlich. Durch das Spin-Up System können die BB's eine Kurve fliegen.