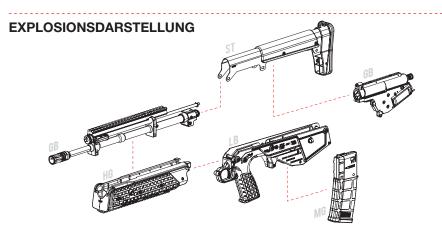

en Sie nur auf einem abgegrenzten Gelände, auf dem keine unbeteiligten Personen getroffen werden können.



Halten Sie die Waffe immer in eine sichere Richtung! Es können sich auch ohne Magazin Kugeln in der Waffe befinden.



Führen Sie die Waffe außschließlich gesichert, ungeladen und in einem verschlossenen Behältnis mit sich.







Tel: +49 (0) 2938 | 97839-0 Fax: +49 (0) 2938 | 97890-31



KEL TEC RDB



# BEDIENUNGSANLEITUNG



#### WARNHINWEISE

- Achtung: Dies ist kein Spielzeug
- Mindestalter: 18 Jahre
- Tragen Sie immer eine Schutzbrille.
- Schießen Sie nicht auf harte Oberflächen.
- Lesen Sie vor der Benutzung die Anleitung.
- Zeigen Sie die Waffe nicht in der Öffentlichkeit.





German Sport Guns GmbH

D-59469 Ense-Höingen



Vertrieb:

Oesterweg 21

# **ANLEITUNG**





















Die Waffe muss regelmäßig gereinigt werden. Nehmen Sie dazu einen 3 cm breiten und 10 cm langen Stoffstreifen. Drehen Sie diesen, um das offene Ende des Reinigungsstabs. Führen Sie dieses Ende nun in den Lauf ein. Alle beweglichen Teile sollten in regelmäßigen Abständen mit Silikon-Spray behandelt werden, um eine lange Lebensdauer der Waffe zu gewährleisten.





AR-068

Art. Nr.: